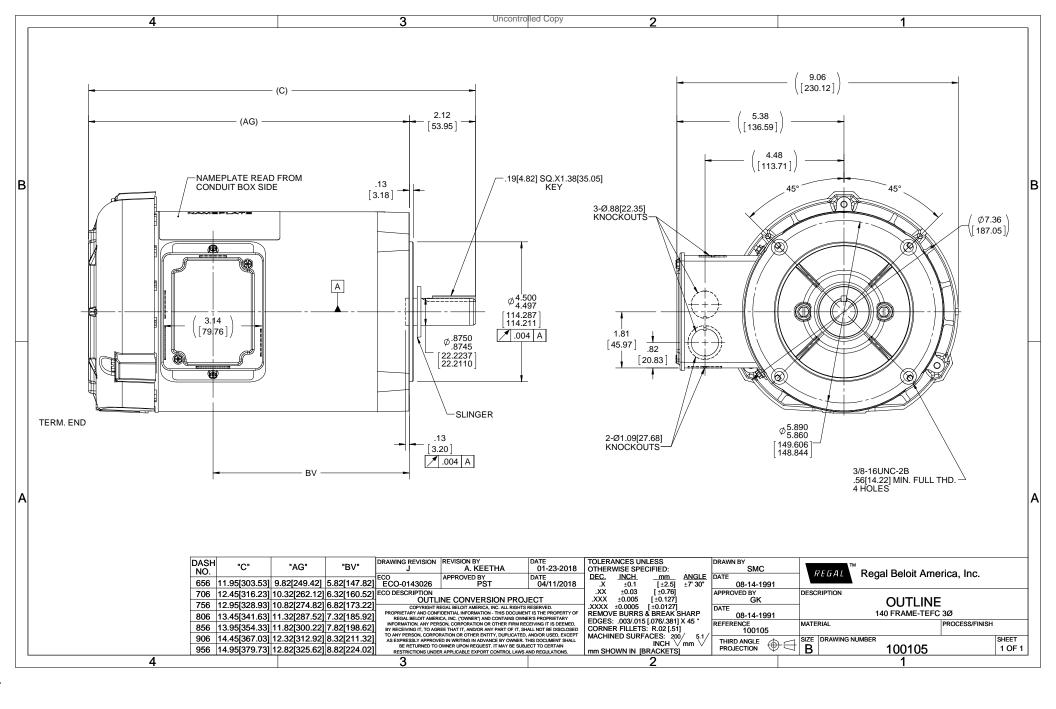

## **Technical Specifications**

| Electrical Type       | Squirrel Cage Induction Run | Starting Method       | Across The Line |
|-----------------------|-----------------------------|-----------------------|-----------------|
| Poles                 | 4                           | Rotation              | Reversible      |
| Resistance Main       | 6.93 Ohms                   | Mounting              | Round           |
| Motor Orientation     | Horizontal                  | Drive End Bearing     | Ball            |
| Opp Drive End Bearing | Ball                        | Frame Material        | Rolled Steel    |
| Shaft Type            | Т                           | Overall Length        | 14.87 in        |
| Frame Length          | 9.56 in                     | Shaft Diameter        | 0.875 in        |
| Shaft Extension       | 2.12 in                     | Assembly/Box Mounting | F1 ONLY         |