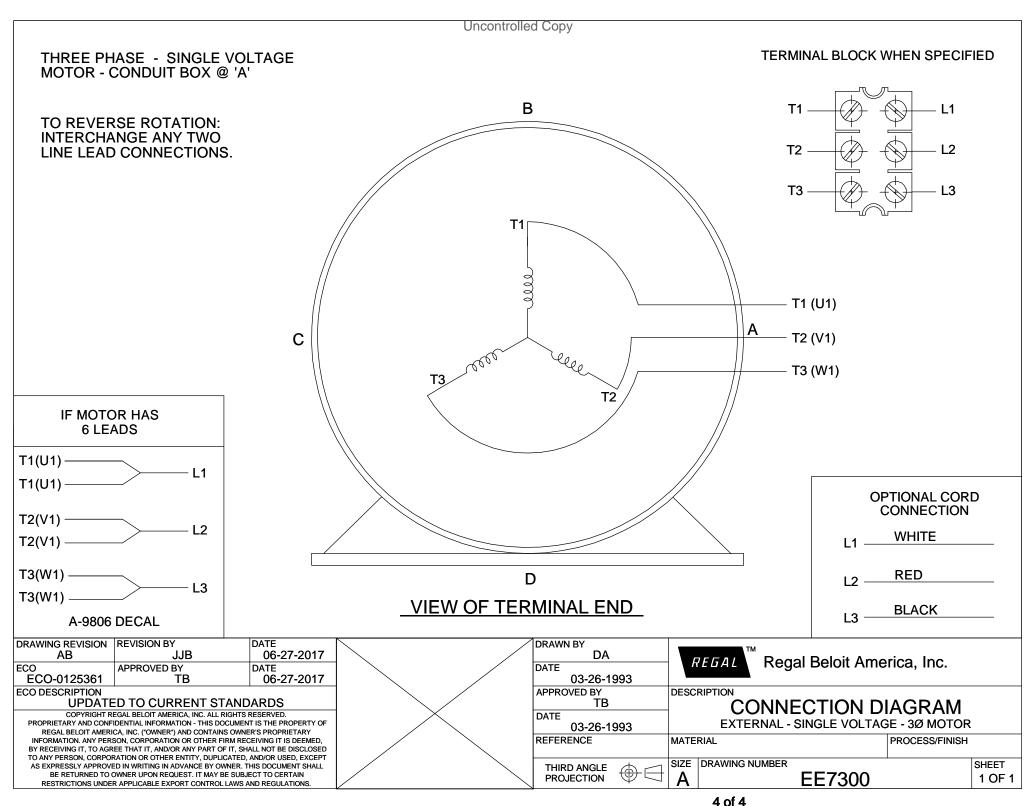

## **Technical Specifications**

| Electrical Type       | Squirrel Cage Induction Run | Starting Method       | Across The Line |
|-----------------------|-----------------------------|-----------------------|-----------------|
| Poles                 | 4                           | Rotation              | Reversible      |
| Resistance Main       | 6.93 Ohms                   | Mounting              | Round           |
| Motor Orientation     | Horizontal                  | Drive End Bearing     | Ball            |
| Opp Drive End Bearing | Ball                        | Frame Material        | Rolled Steel    |
| Shaft Type            | Т                           | Overall Length        | 14.87 in        |
| Frame Length          | 9.56 in                     | Shaft Diameter        | 0.875 in        |
| Shaft Extension       | 2.12 in                     | Assembly/Box Mounting | F1 ONLY         |